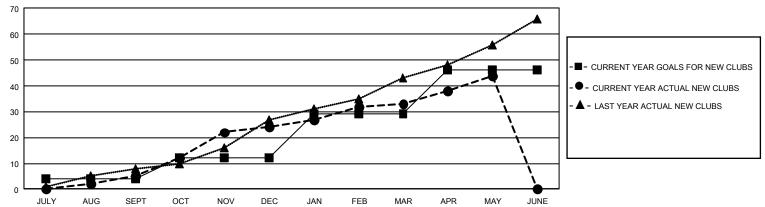

## GOALS AND ACTUAL MEMBERS CUMULATIVE

| DROPPED CLUBS: 56 |       | 1,155 CLUBS OF 1,906 ADDED 1 OR<br>MORE NEW MEMBERS | GENDER DISTRIBUTION                   |                 |  |
|-------------------|-------|-----------------------------------------------------|---------------------------------------|-----------------|--|
|                   |       |                                                     | MALE                                  | 25,173 (58.63%) |  |
|                   |       |                                                     | FEMALE                                | 17,760 (41.36%) |  |
| DROPPED MEMBERS   |       |                                                     | NON BINARY                            | 2 (0.00%)       |  |
| DECEASED          | 470   |                                                     | PREFER NOT TO ANSWER                  | 2 (0.00%)       |  |
| CLUB CANCELLED    | 157   |                                                     |                                       |                 |  |
| OTHER             | 4,640 | CLICK HERE FOR CUMULATIVE MEMBERSHIP DATA           | TOTAL FAMILY UNIT MEMBERS 7,2         |                 |  |
| TOTAL             | 5,267 | WENDEROFIII DATA                                    | FAMILY MEMBERS PAYING HALF 3,915 DUES |                 |  |

## REPORT DOES NOT INCLUDE CLUBS IN UNDISTRICTED AREAS.

| Clubs                 |               |           |               | Members               |                         |                         |                                                    |
|-----------------------|---------------|-----------|---------------|-----------------------|-------------------------|-------------------------|----------------------------------------------------|
| RESULTS FOR 2021-2022 |               |           |               | RESULTS FOR 2021-2022 |                         |                         |                                                    |
| QUARTER               | NEW CLUB GOAL | NEW CLUBS | DROPPED CLUBS | QUARTER MEM           | IBER GROWTH NET<br>GOAL | MEMBER GROWTH<br>ACTUAL | DROPPED<br>MEMBERS ACTUAL<br>(including transfers) |
| JULY/AUG/SEPT         | 12            | 5         | 30            | JULY/AUG/SEPT         | 996                     | 1,502                   | 1,003                                              |
| OCT/NOV/DEC           | 24            | 19        | 9             | OCT/NOV/DEC           | 1105                    | 1,576                   | 2,165                                              |
| JAN/FEB/MAR           | 51            | 9         | 15            | JAN/FEB/MAR           | 1149                    | 1,255                   | 1,032                                              |
| APR/MAY/JUNE          | 51            | 11        | 2             | APR/MAY/JUNE          | 1270                    | 1,335                   | 1,067                                              |